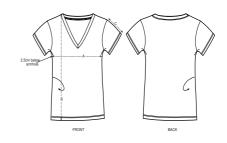

## The women's v-neck t-shirt

Single Jersey 100% Organic ring-spun combed cotton 120 GSM

- Set-in sleeve
- Self fabric at neck collar
- Inside back neck tape in self fabric
- Sleeve hem and bottom hem with narrow double topstitch

#### Size guide

|   | SIZES         | XS | S    | М    | L    | XL   | XXL  |  |
|---|---------------|----|------|------|------|------|------|--|
| Α | Half Chest    | 42 | 44.5 | 47.5 | 50.5 | 53.5 | 56.5 |  |
| В | Body Length   | 62 | 64   | 66   | 68   | 69   | 69   |  |
| С | Sleeve Length | 15 | 15   | 16   | 16   | 17   | 18   |  |