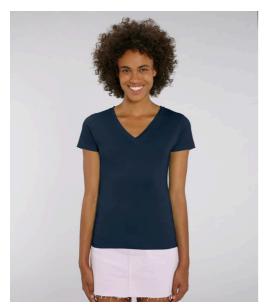

# STELLA EVOKER

#### STTW023

## The women's v-neck t-shirt

Single Jersey 100% Organic ring-spun combed cotton 120 GSM

- Set-in sleeve
- Self fabric at neck collar
- Inside back neck tape in self fabric
- Sleeve hem and bottom hem with narrow double topstitch